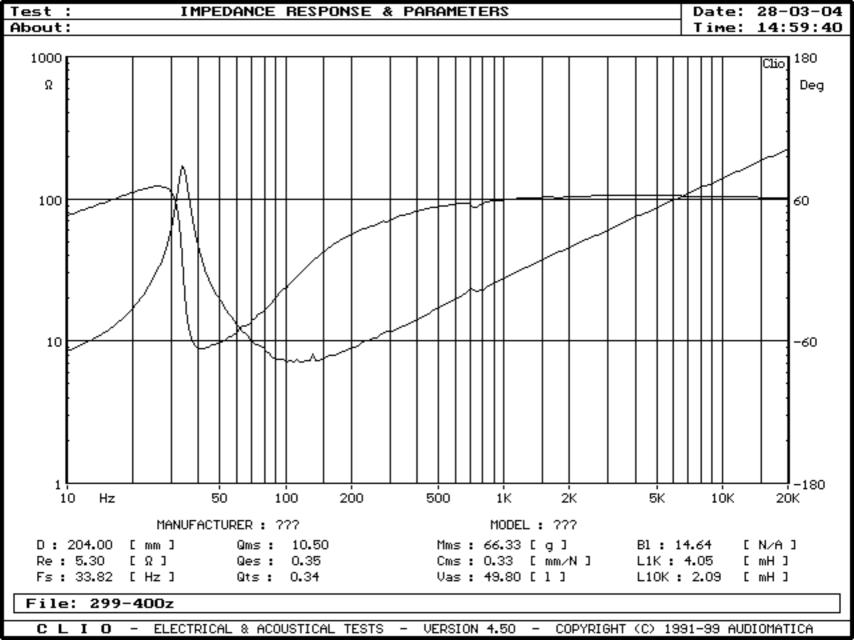

Manufactured by Eminence for a high-end home subwoofer maker. A model change allowed us to buy their remaining inventory. Limited availability!

Specifications: \*Power handling: 200 watts RMS \*VCdia: 2" \*L1k; 4.05 mH \*Impedance: 8 ohms \*Re: 5.30 ohms \*Frequency range: 35-700 Hz \*Fs: 34 Hz \*SPL: 91 dB 2.83V/1m \*Vas: 1.77 cu. ft. \*Qms: 10.50 \*Qes: .35 \*Qts: .34 \*Xmax: 5.5 mm \*Dimensions: A: 10", B: 9", C: 5-3/4",

## Specifications

Sample Response Graphs (6 kB PDF\*)

\*This file requires Adobe Acrobat Reader.